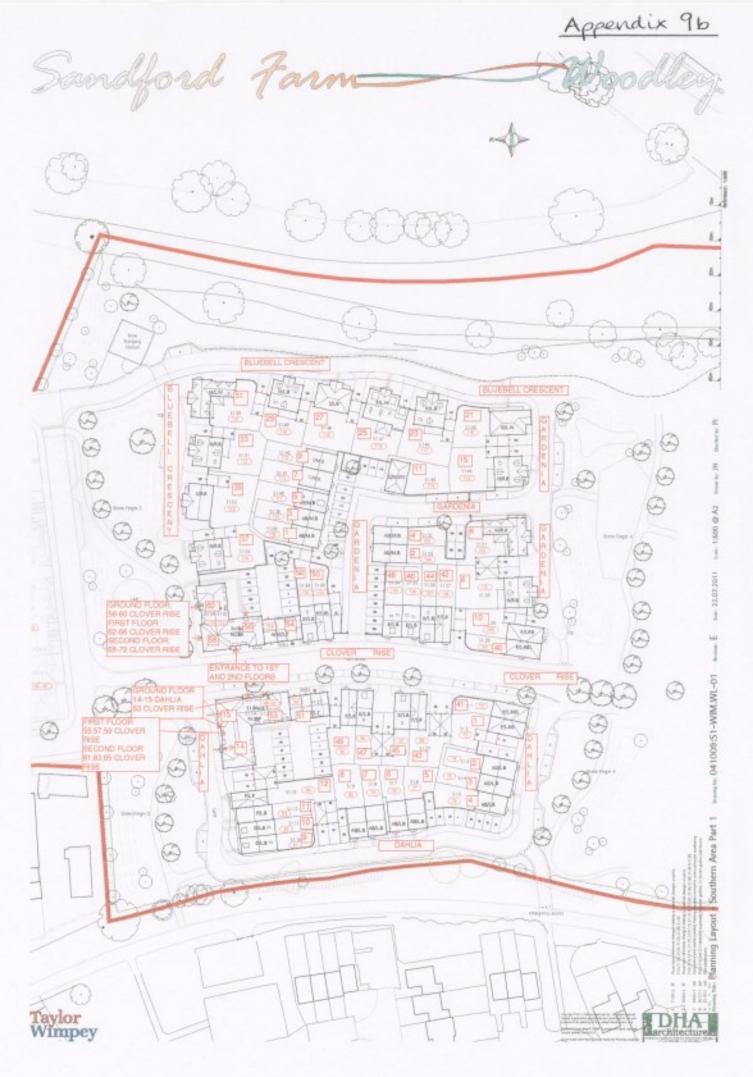

- b) Sandford Farm Development, Pase 2: 65 new dwellings.
- To note that the following street names have been allocated for this development: Bluebell Crescent (continuation from Phase 1) Clover Rise (continuation from Phase 1) Gardenia Dahlia

The location of the streets is shown in Appendix 9b.