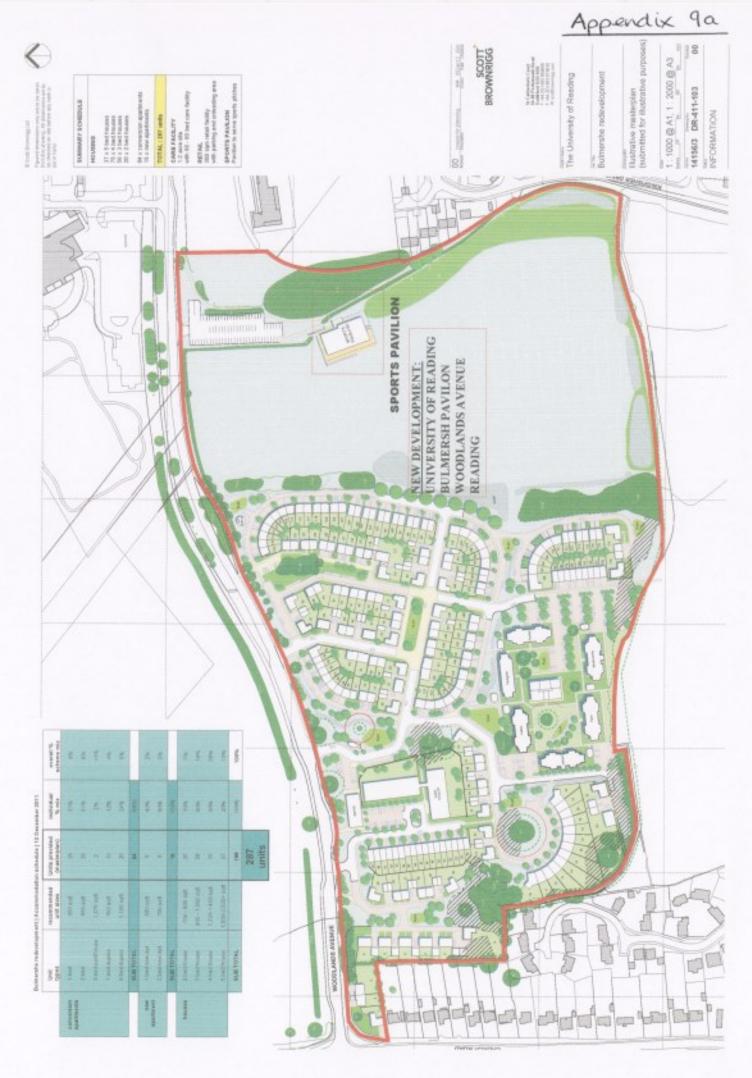

### 09 STREET NAMING AND NUMBERING

a) To note that the new University of Reading sports pavilion on Woodlands Avenue will be named Bulmershe Pavilion. The location of the sports pavilion is shown in Appendix 9a.