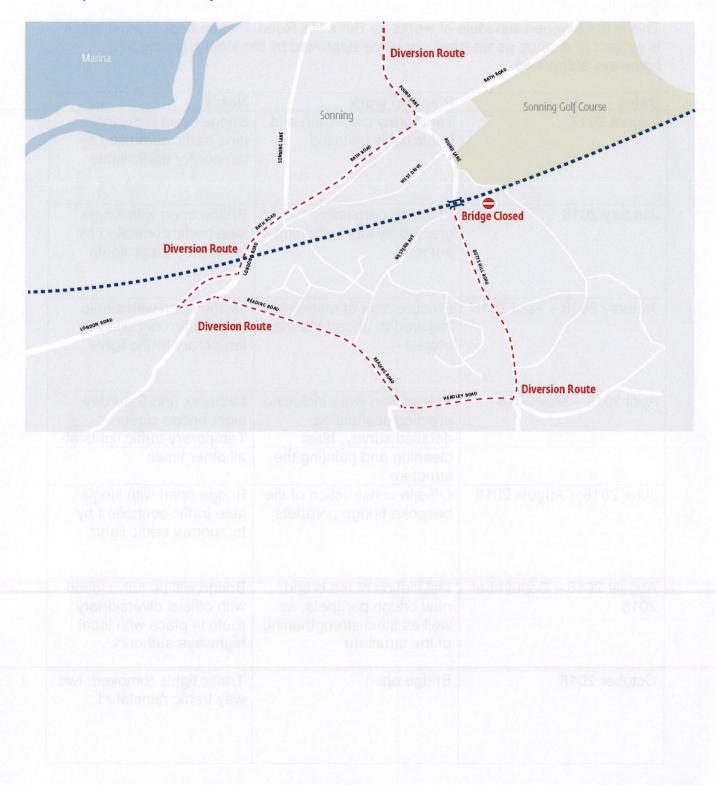

#### 10. BUTTS HILL ROAD BRIDGE, WOODLEY

To note correspondence received from Network Rail regarding work to the parapets of the Butts Hill Road bridge, which is scheduled to take place from April 2018 to October 2018. *(Appendix 10)* 