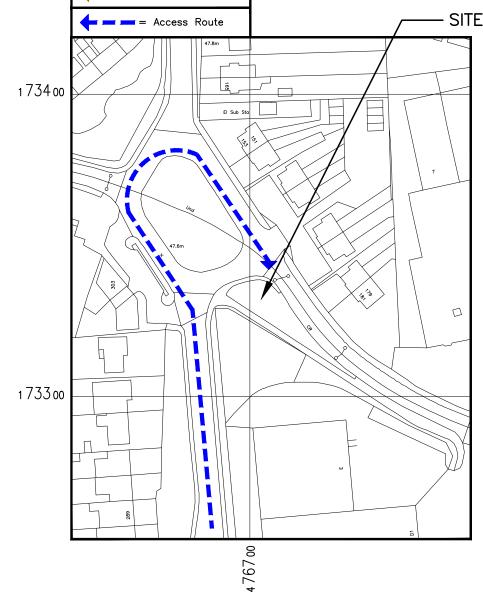

# 8. PROPOSED BASE STATION INSTALLATION AT HEADLEY ROAD EAST, WOODLEY

To note correspondence received from Sinclair Dalby Limited, Chartered Surveyors, attached at *Appendix 8*, regarding the proposed installation of a Page 15 base station at Headley Road East, Woodley, RG5 4JG. This consultation was notified to Committee members ahead of the meeting, and comments requested, as a response was required by Sinclair Dalby by 22 January 2020.

A response was subsequently sent stating that the Council would prefer for the mast to be located in an industrial area, even if it was sited on Highways land – with the Storage King site, mentioned in the consultation letter, being the preferred site.