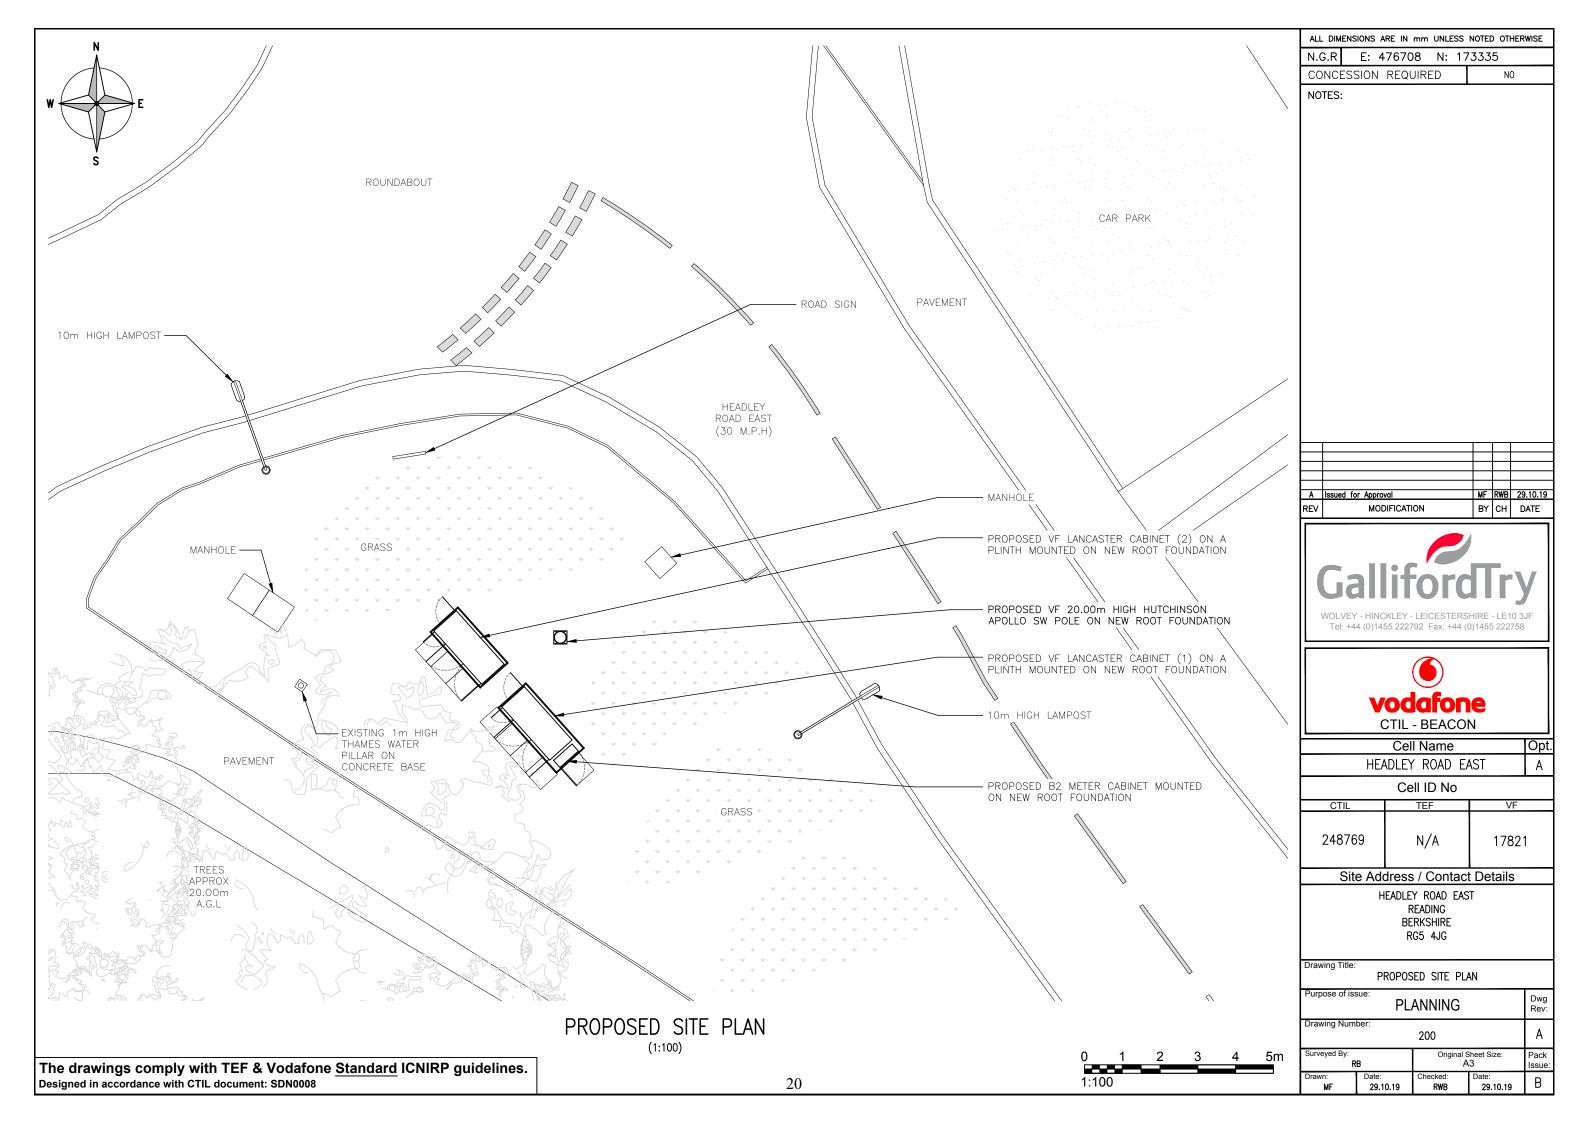

# 8. PROPOSED BASE STATION INSTALLATION AT HEADLEY ROAD EAST, WOODLEY

To note correspondence received from Sinclair Dalby Limited, Chartered Surveyors, attached at *Appendix 8*, regarding the proposed installation of a Page 15 base station at Headley Road East, Woodley, RG5 4JG. This consultation was notified to Committee members ahead of the meeting, and comments requested, as a response was required by Sinclair Dalby by 22 January 2020.

A response was subsequently sent stating that the Council would prefer for the mast to be located in an industrial area, even if it was sited on Highways land – with the Storage King site, mentioned in the consultation letter, being the preferred site.