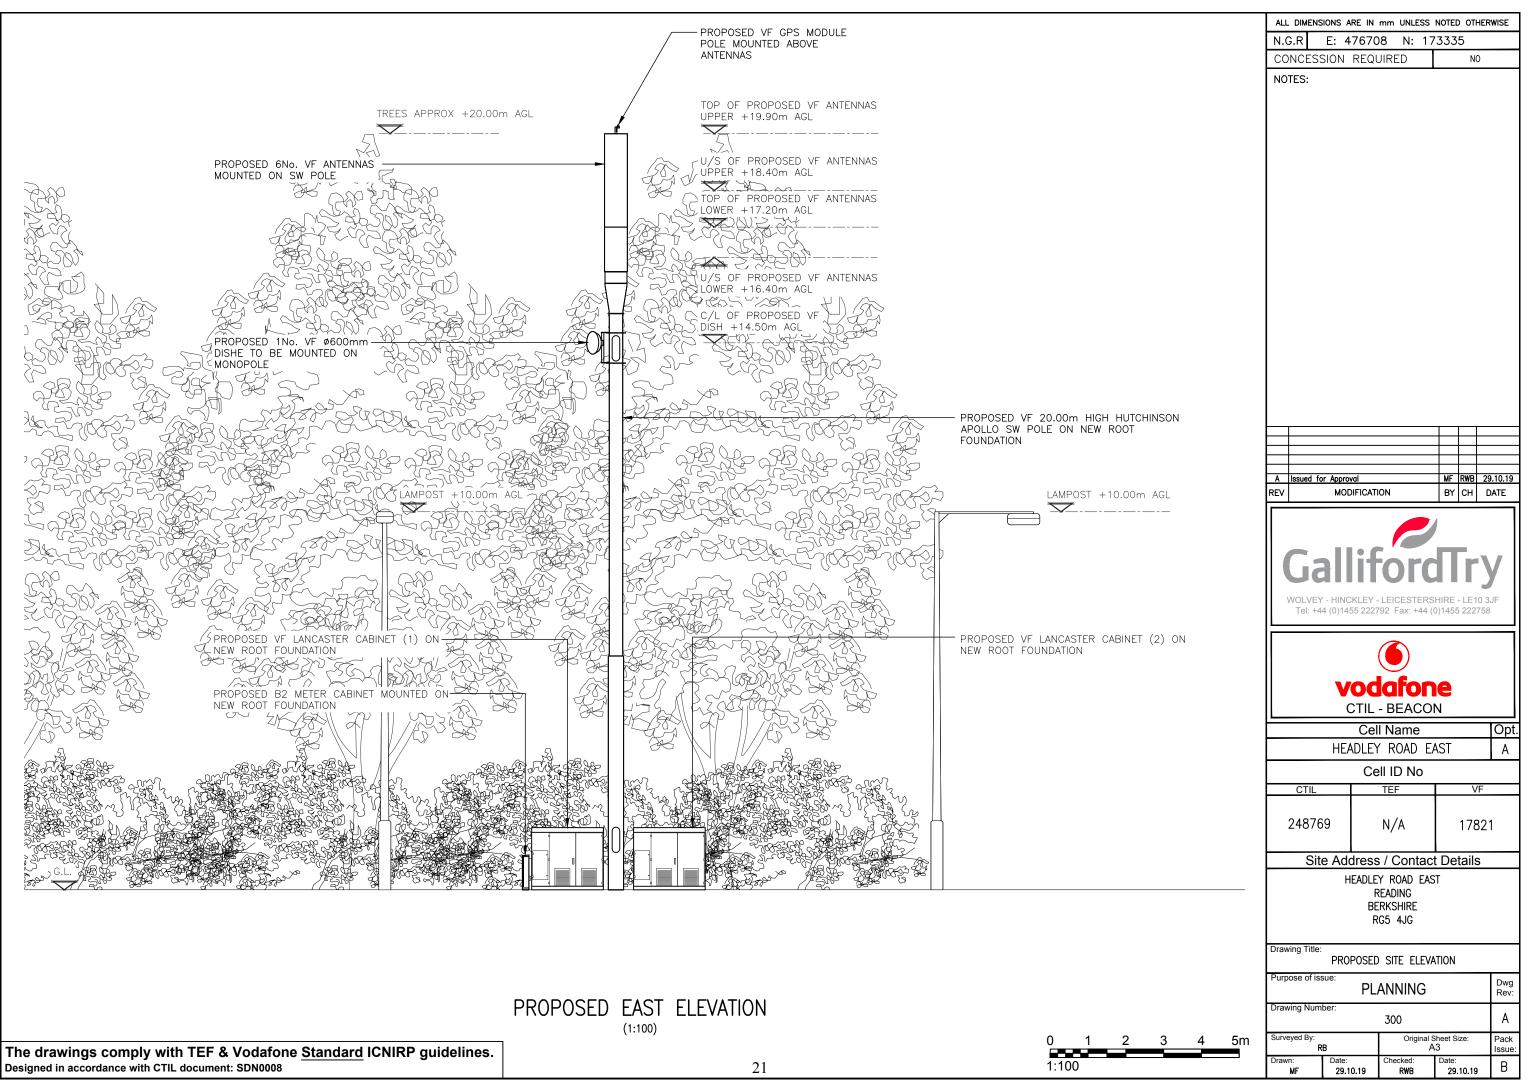

# 8. PROPOSED BASE STATION INSTALLATION AT HEADLEY ROAD EAST, WOODLEY

To note correspondence received from Sinclair Dalby Limited, Chartered Surveyors, attached at *Appendix 8*, regarding the proposed installation of a Page 15 base station at Headley Road East, Woodley, RG5 4JG. This consultation was notified to Committee members ahead of the meeting, and comments requested, as a response was required by Sinclair Dalby by 22 January 2020.

A response was subsequently sent stating that the Council would prefer for the mast to be located in an industrial area, even if it was sited on Highways land – with the Storage King site, mentioned in the consultation letter, being the preferred site.