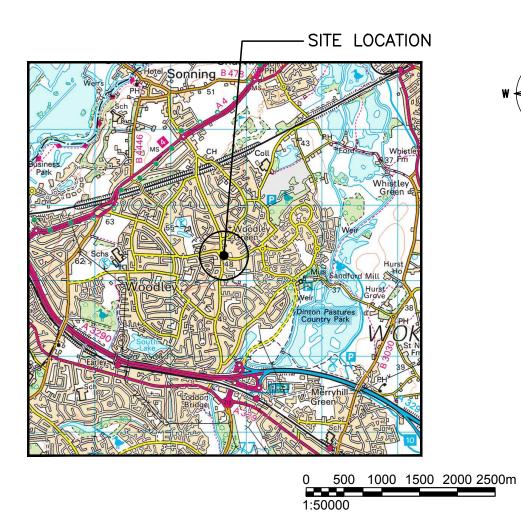

# 8. PROPOSED BASE STATION INSTALLATION AT HEADLEY ROAD EAST, WOODLEY

To note correspondence received from Sinclair Dalby Limited, Chartered Surveyors, attached at *Appendix 8*, regarding the proposed installation of a Page 15 base station at Headley Road East, Woodley, RG5 4JG. This consultation was notified to Committee members ahead of the meeting, and comments requested, as a response was required by Sinclair Dalby by 22 January 2020.

A response was subsequently sent stating that the Council would prefer for the mast to be located in an industrial area, even if it was sited on Highways land – with the Storage King site, mentioned in the consultation letter, being the preferred site.