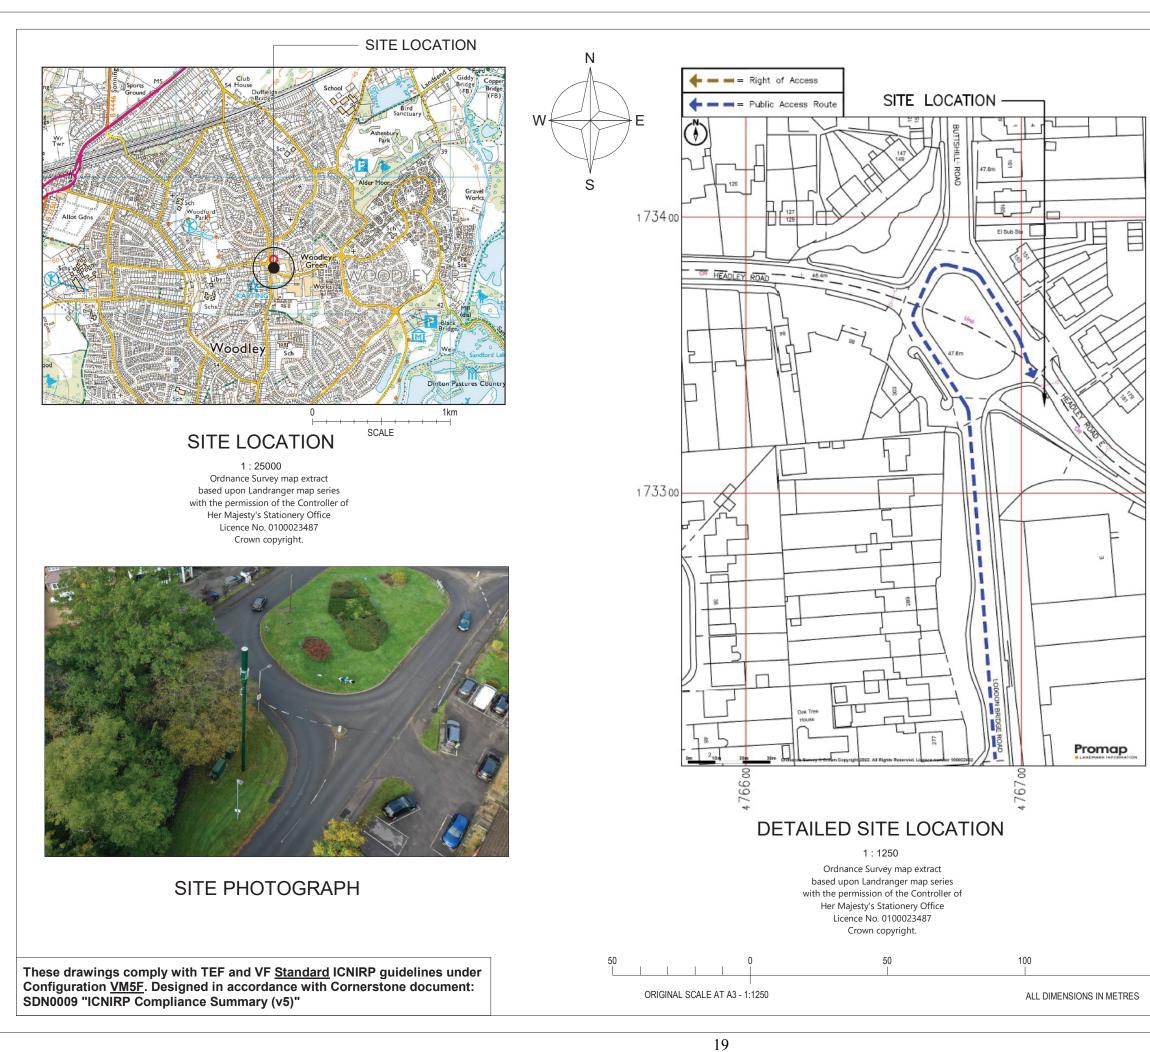

# PROPOSED UPGRADE OF THE EXISTING BASE STATION SITE ADJACENT TO HEADLEY ROAD EAST, WOODLEY, READING, BERKSHIRE, RG5 4JG (NGR:476713,173328)

Cornerstone is the UK's leading mobile infrastructure services company. We acquire, manage, and own over 20,000 sites and are committed to enabling best in class mobile connectivity for over half of all the country's mobile customers. We oversee works on behalf of telecommunications providers and wherever possible aim to:

A number of options have been assessed in respect of the site search process and we consider the best solution is as follows:

- THE EXISTING BASE STATION SITE ADJACENT TO HEADLEY ROAD EAST, WOODLEY, READING, BERKSHIRE, RG5 4JG (NGR:476713,173328)
- The removal of the existing 20m mast and antennas and its replacement with a new 20m mast complete with 6 antennas and associated RRU's and associated ancillary development works thereto.