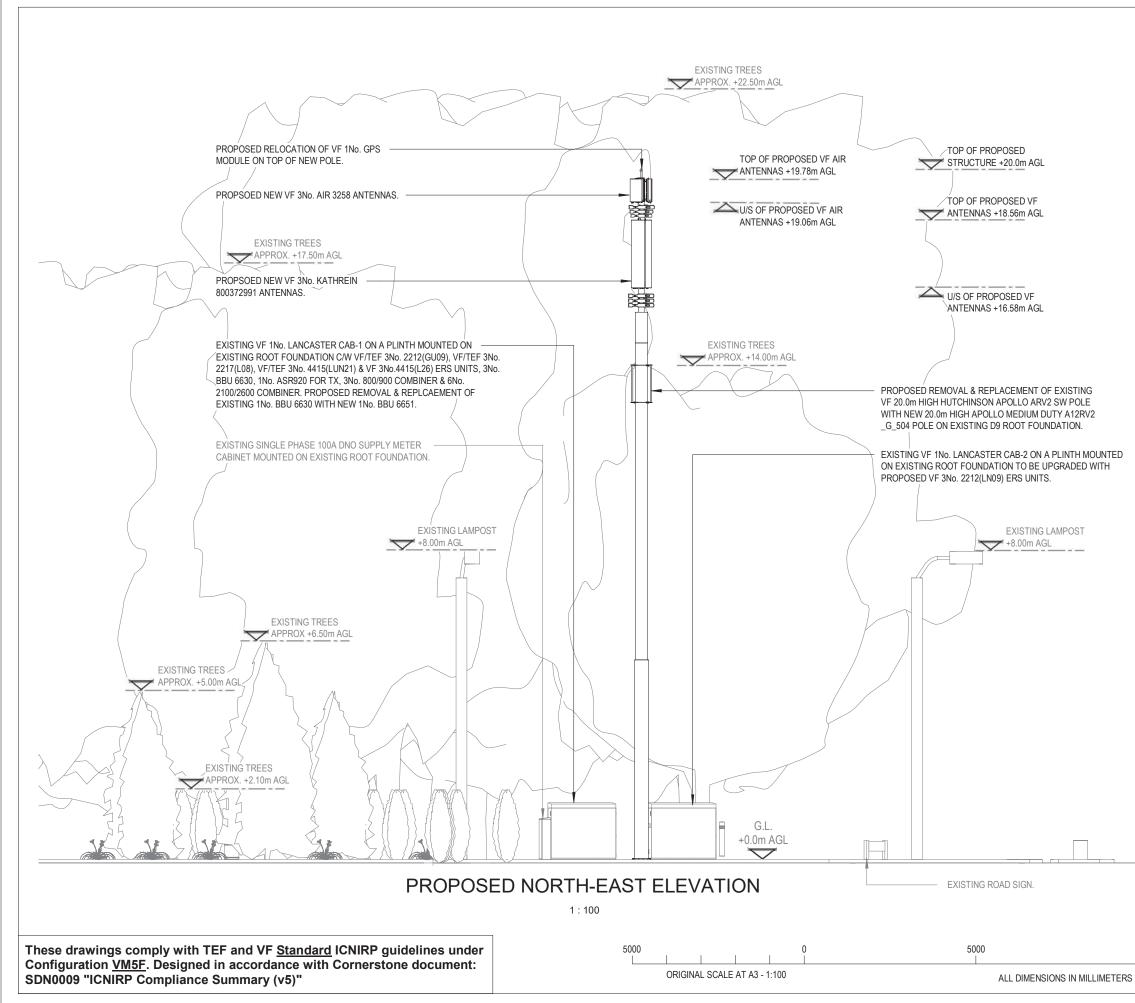

# PROPOSED UPGRADE OF THE EXISTING BASE STATION SITE ADJACENT TO HEADLEY ROAD EAST, WOODLEY, READING, BERKSHIRE, RG5 4JG (NGR:476713,173328)

Cornerstone is the UK's leading mobile infrastructure services company. We acquire, manage, and own over 20,000 sites and are committed to enabling best in class mobile connectivity for over half of all the country's mobile customers. We oversee works on behalf of telecommunications providers and wherever possible aim to:

- promote shared infrastructure
- maximise opportunities to consolidate the number of base stations
- significantly reduce the environmental impact of network development

Cornerstone have identified this site as suitable for an equipment upgrade for Vodafone. The purpose of this letter is to consult with you and seek your views on our proposal before proceeding with the works. We understand that you are not always able to provide site specific comments, however, Cornerstone are committed to consultation with communities for mobile telecommunications proposals and as such would encourage you to respond.

As part of Vodafone's network improvement program, there is a specific requirement for the upgrade of this existing base station at this location to provide improved network services.

Mobiles can only work with a network of base stations in place where people want to use their mobile phones or other wireless devices. Without base stations, the mobile phones, and other devices we rely on simply won't work.

A number of options have been assessed in respect of the site search process and we consider the best solution is as follows:

- THE EXISTING BASE STATION SITE ADJACENT TO HEADLEY ROAD EAST, WOODLEY, READING, BERKSHIRE, RG5 4JG (NGR:476713,173328)
- The removal of the existing 20m mast and antennas and its replacement with a new 20m mast complete with 6 antennas and associated RRU's and associated ancillary development works thereto.