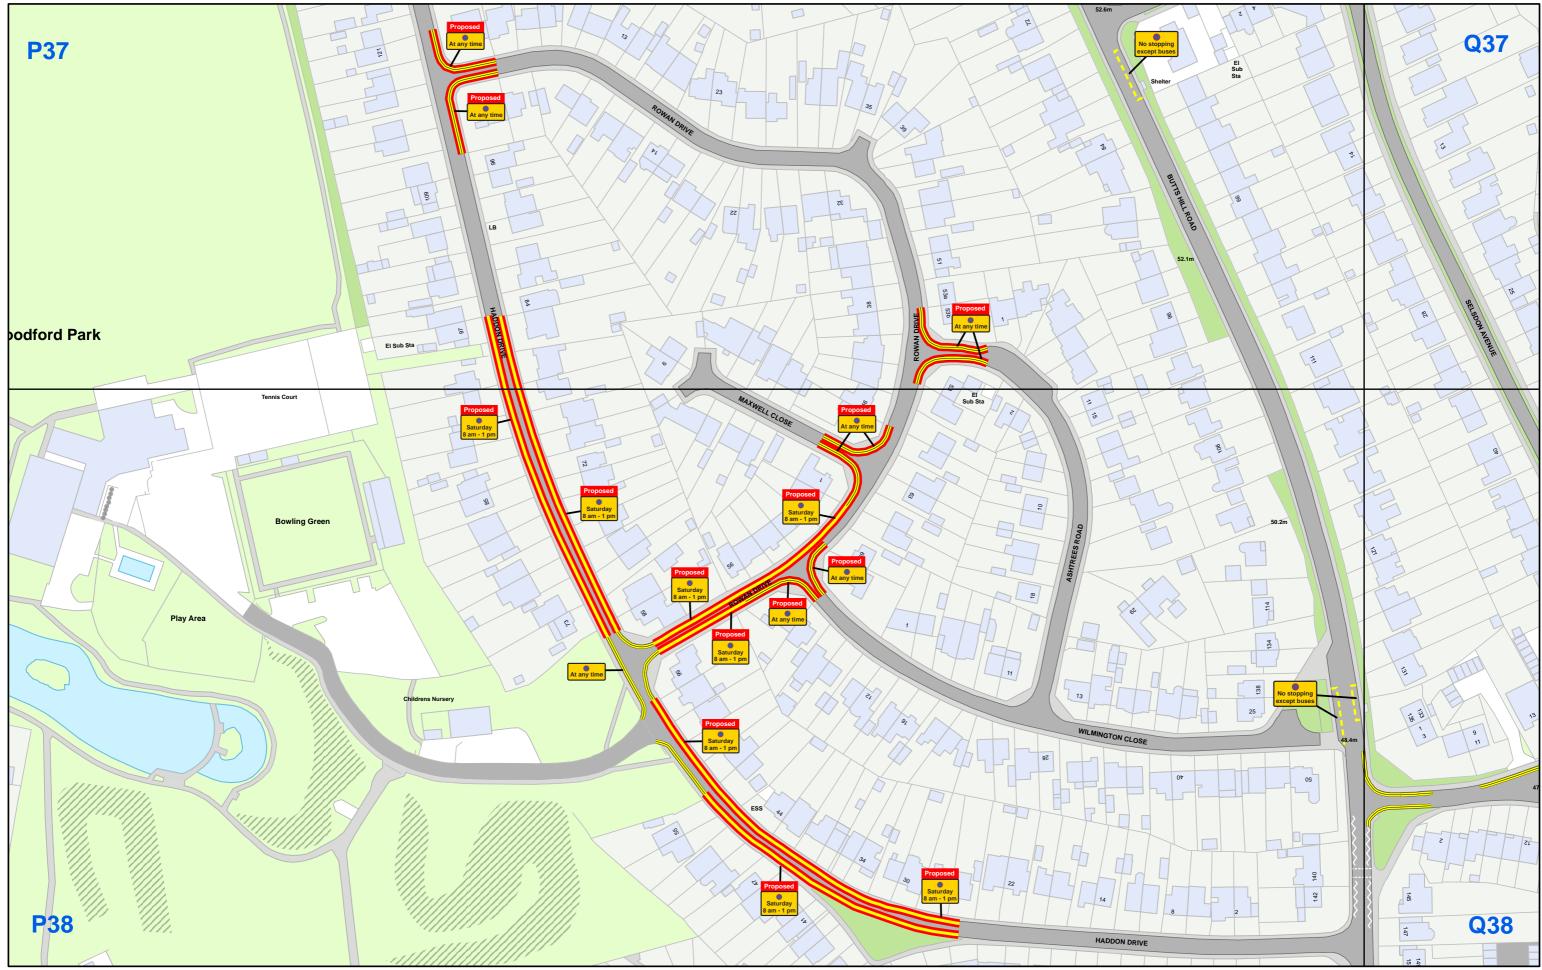

# 8. HADDON DRIVE & ROWAN DRIVE – PARKING CONSULTATION

To note the correspondence from Wokingham Borough Council regarding a consultation relating to the proposed introduction of parking restrictions on Haddon Drive and Rowan Drive. *(Appendix 8)* 

Page 15

The restrictions are being proposed following a request by the Town Council to help alleviate parking issues on Saturday mornings due to the use of Woodford Park by the Berkshire Youth Football League.

# HADDON DRIVE AND ROWAN DRIVE – PARKING CONSULTATION

Wokingham Borough Council has received correspondence from residents in your road indicating that inconsiderate parking by visitors to the nearby Woodford Park on weekends are causing significant problems, it is alleged that badly parked cars during match days often obstruct the free flow of traffic and makes it difficult for residents to get in and out of their drives.

In response to the ongoing concerns, the Council has prepared a parking scheme to address safety concerns in parts of Haddon Drive and Rowan Drive as shown on the plan overleaf. The proposed parking controls will include a length of Limited waiting (single yellow line) restrictions which will operate on Saturdays only between 8am and 1pm along sections of Haddon Drive and Rowan Drive, and No waiting at any-time (Double yellow line) restrictions at Rowan Drive junctions with Wilmington Close, Maxwell Close and Ashtrees Road.

# HADDON DRIVE: PROPOSED WAITING RESTRICTIONS

Wokingham Borough Council (Prohibition and Restriction of Waiting and Loading and Parking Places (Consolidation) Order 2023

SCALE - 1:1,250 @ A3

© Crown copyright and database rights 2023 Ordnance Survey LA100019592