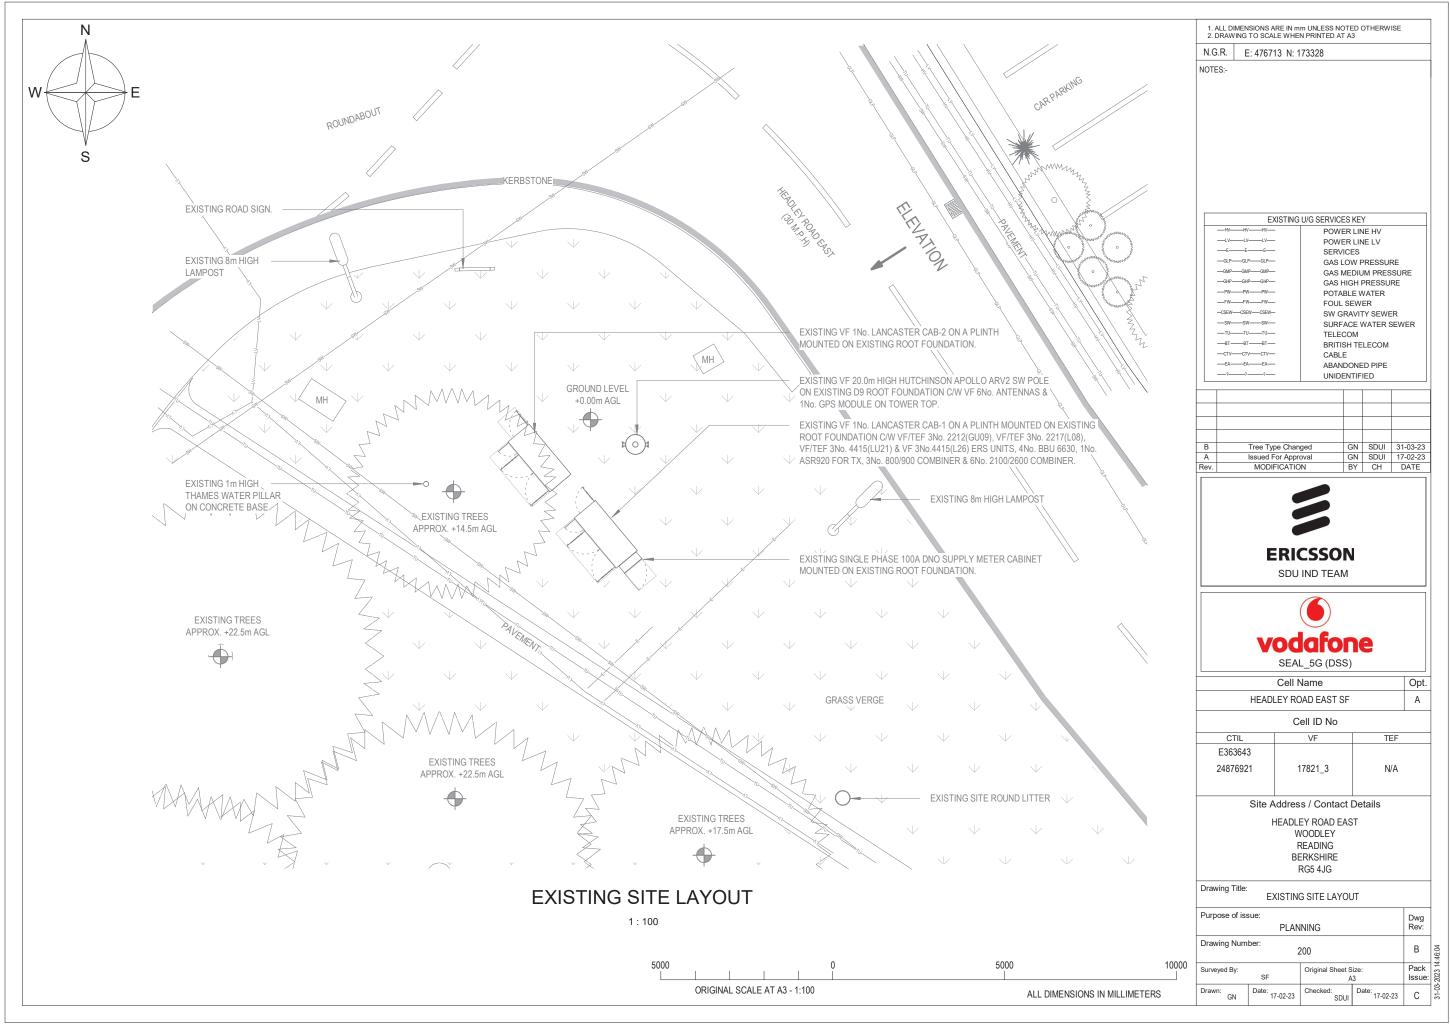

A number of options have been assessed in respect of the site search process and we consider the best solution is as follows:

- THE EXISTING BASE STATION SITE ADJACENT TO HEADLEY ROAD EAST, WOODLEY, READING, BERKSHIRE, RG5 4JG (NGR:476713,173328)
- The removal of the existing 20m mast and antennas and its replacement with a new 20m mast complete with 6 antennas and associated RRU's and associated ancillary development works thereto.