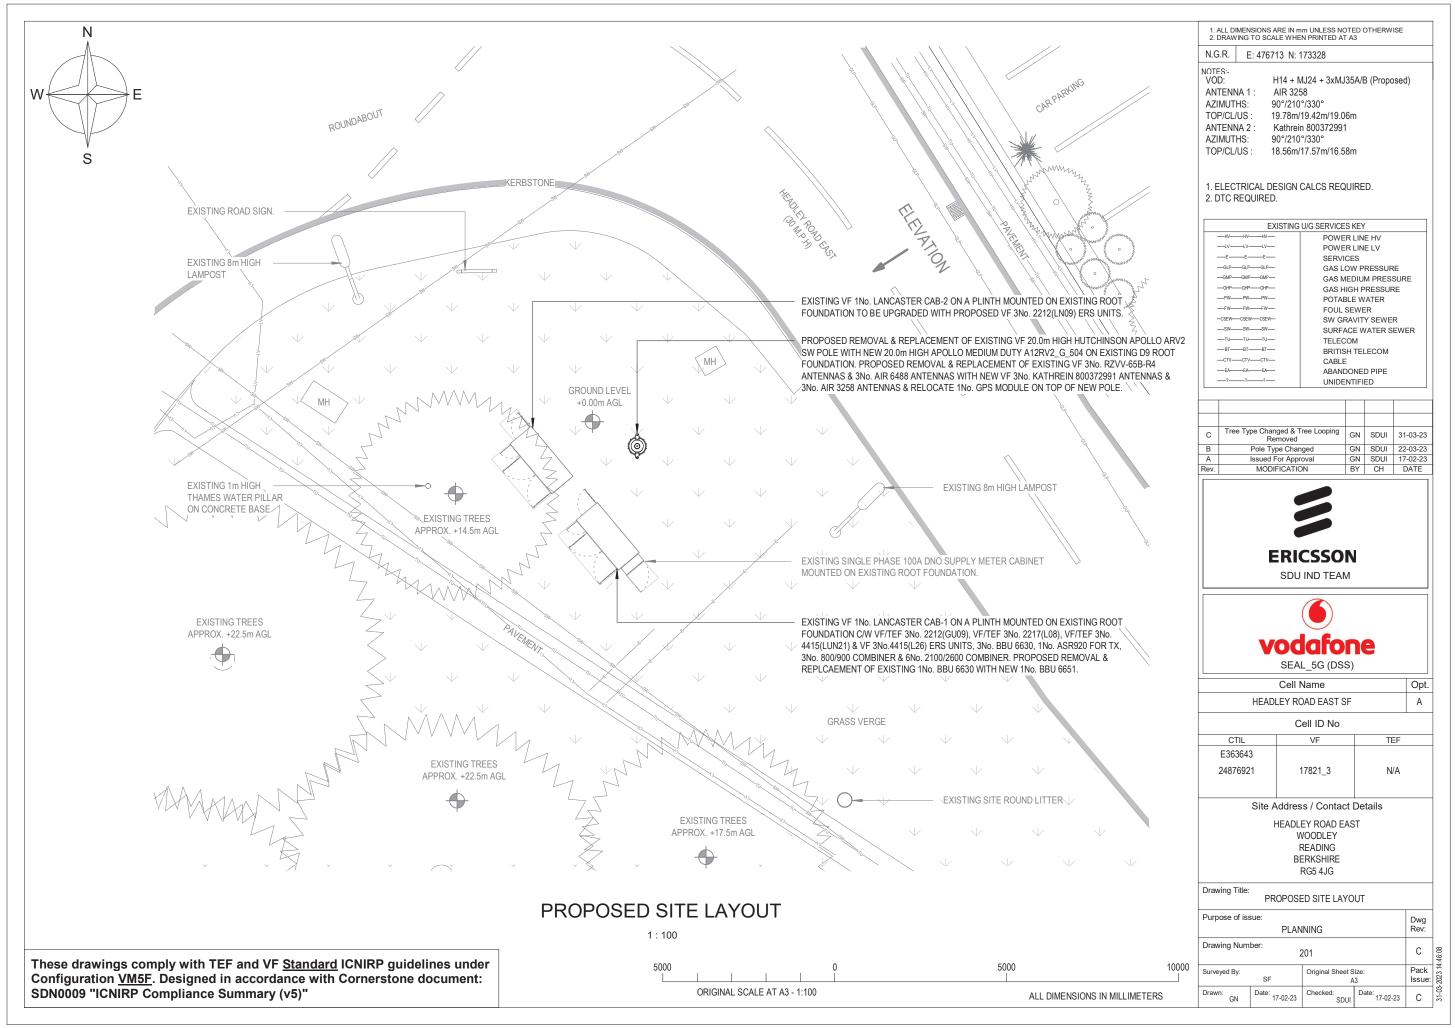

A number of options have been assessed in respect of the site search process and we consider the best solution is as follows:

- THE EXISTING BASE STATION SITE ADJACENT TO HEADLEY ROAD EAST, WOODLEY, READING, BERKSHIRE, RG5 4JG (NGR:476713,173328)
- The removal of the existing 20m mast and antennas and its replacement with a new 20m mast complete with 6 antennas and associated RRU's and associated ancillary development works thereto.