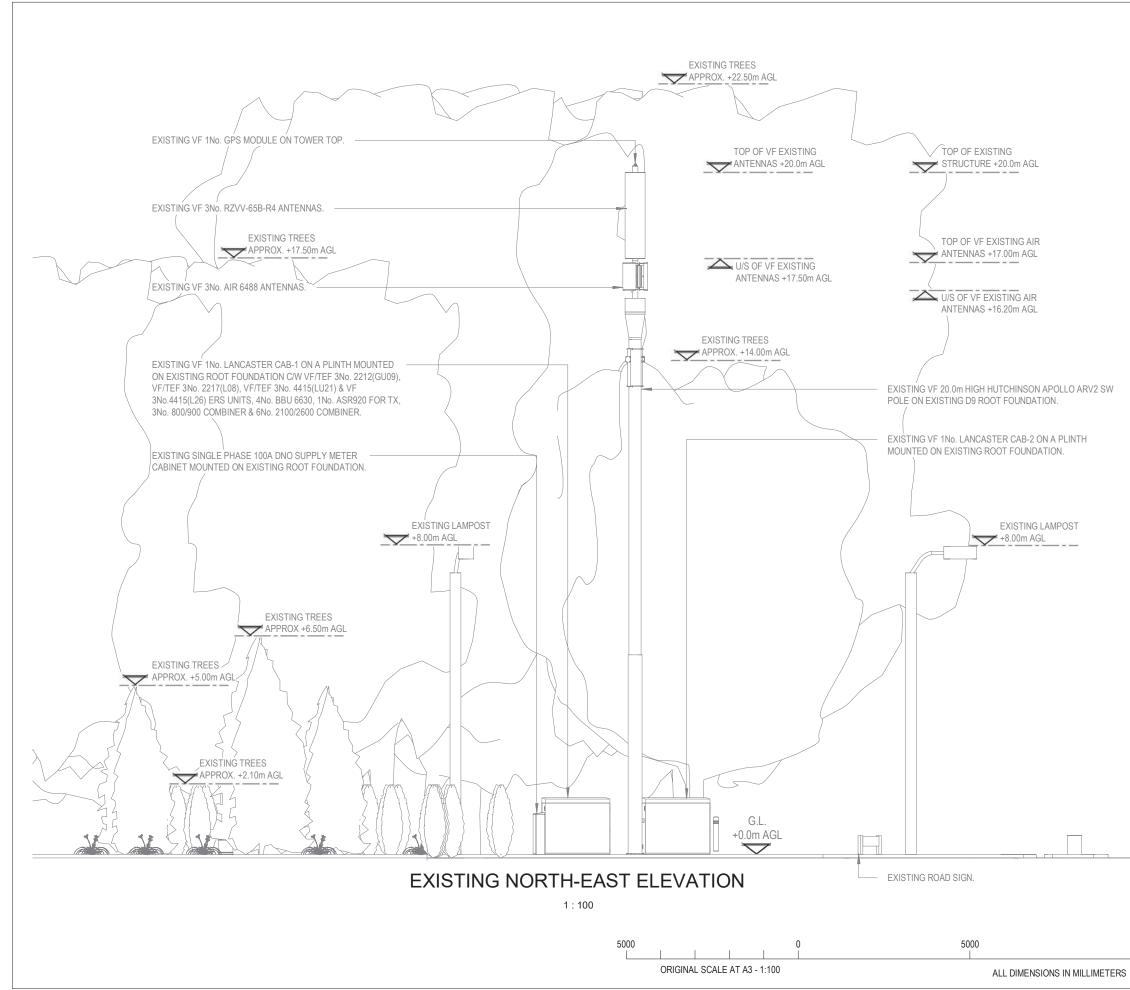

# PROPOSED UPGRADE OF THE EXISTING BASE STATION SITE ADJACENT TO HEADLEY ROAD EAST, WOODLEY, READING, BERKSHIRE, RG5 4JG (NGR:476713,173328)

Cornerstone is the UK's leading mobile infrastructure services company. We acquire, manage, and own over 20,000 sites and are committed to enabling best in class mobile connectivity for over half of all the country's mobile customers. We oversee works on behalf of telecommunications providers and wherever possible aim to:

- promote shared infrastructure
- maximise opportunities to consolidate the number of base stations
- significantly reduce the environmental impact of network development

Cornerstone have identified this site as suitable for an equipment upgrade for Vodafone. The purpose of this letter is to consult with you and seek your views on our proposal before proceeding with the works. We understand that you are not always able to provide site specific comments, however, Cornerstone are committed to consultation with communities for mobile telecommunications proposals and as such would encourage you to respond.

As part of Vodafone's network improvement program, there is a specific requirement for the upgrade of this existing base station at this location to provide improved network services.

Mobiles can only work with a network of base stations in place where people want to use their mobile phones or other wireless devices. Without base stations, the mobile phones, and other devices we rely on simply won't work.

A number of options have been assessed in respect of the site search process and we consider the best solution is as follows:

- THE EXISTING BASE STATION SITE ADJACENT TO HEADLEY ROAD EAST, WOODLEY, READING, BERKSHIRE, RG5 4JG (NGR:476713,173328)
- The removal of the existing 20m mast and antennas and its replacement with a new 20m mast complete with 6 antennas and associated RRU's and associated ancillary development works thereto.