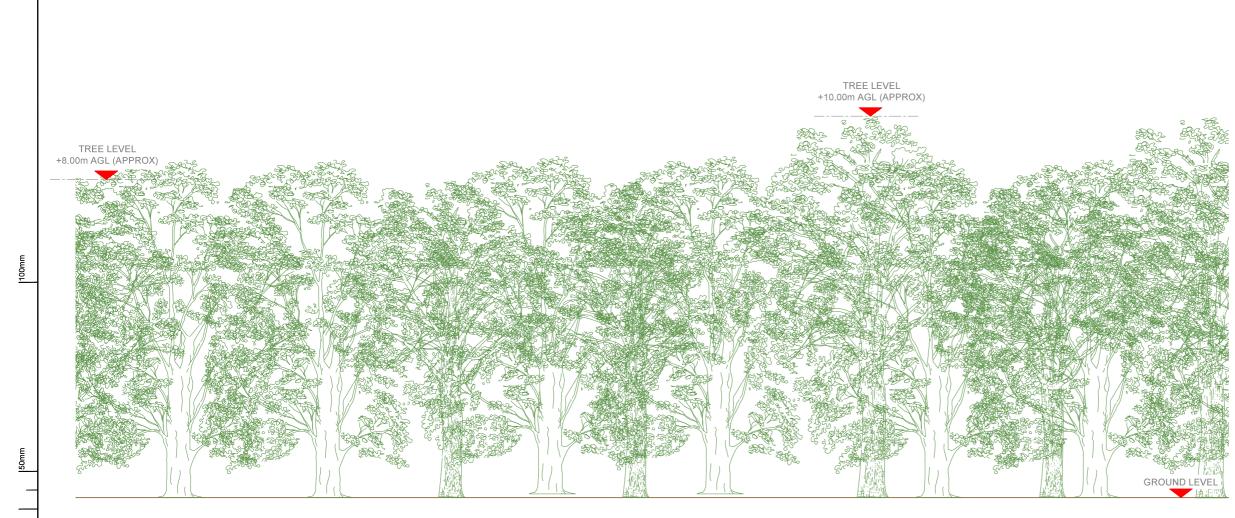

<u>Proposed location</u>: Land To North East Vauxhall Drive, Vauxhall Drive, Woodley, Reading, Wokingham, RG5 4EJ [NGR E: 477052 N: 173034]

<u>Proposed development</u>: Installation of a 20m high capacity monopole supporting 6No. antenna apertures & 4No. 600mm dishes; installation of 8No. cabinets; ancillary development thereto. Please refer to drawings numbered Rev A 002-265.

This site and design have been selected as they allow the technical requirements to be met safely, whilst keeping environmental and visual impact to a minimum. The structure has been kept to 20m in height which is the minimum needed to achieve technical requirements, and cabinets have been sited to avoid disruptions to pedestrians and road users.