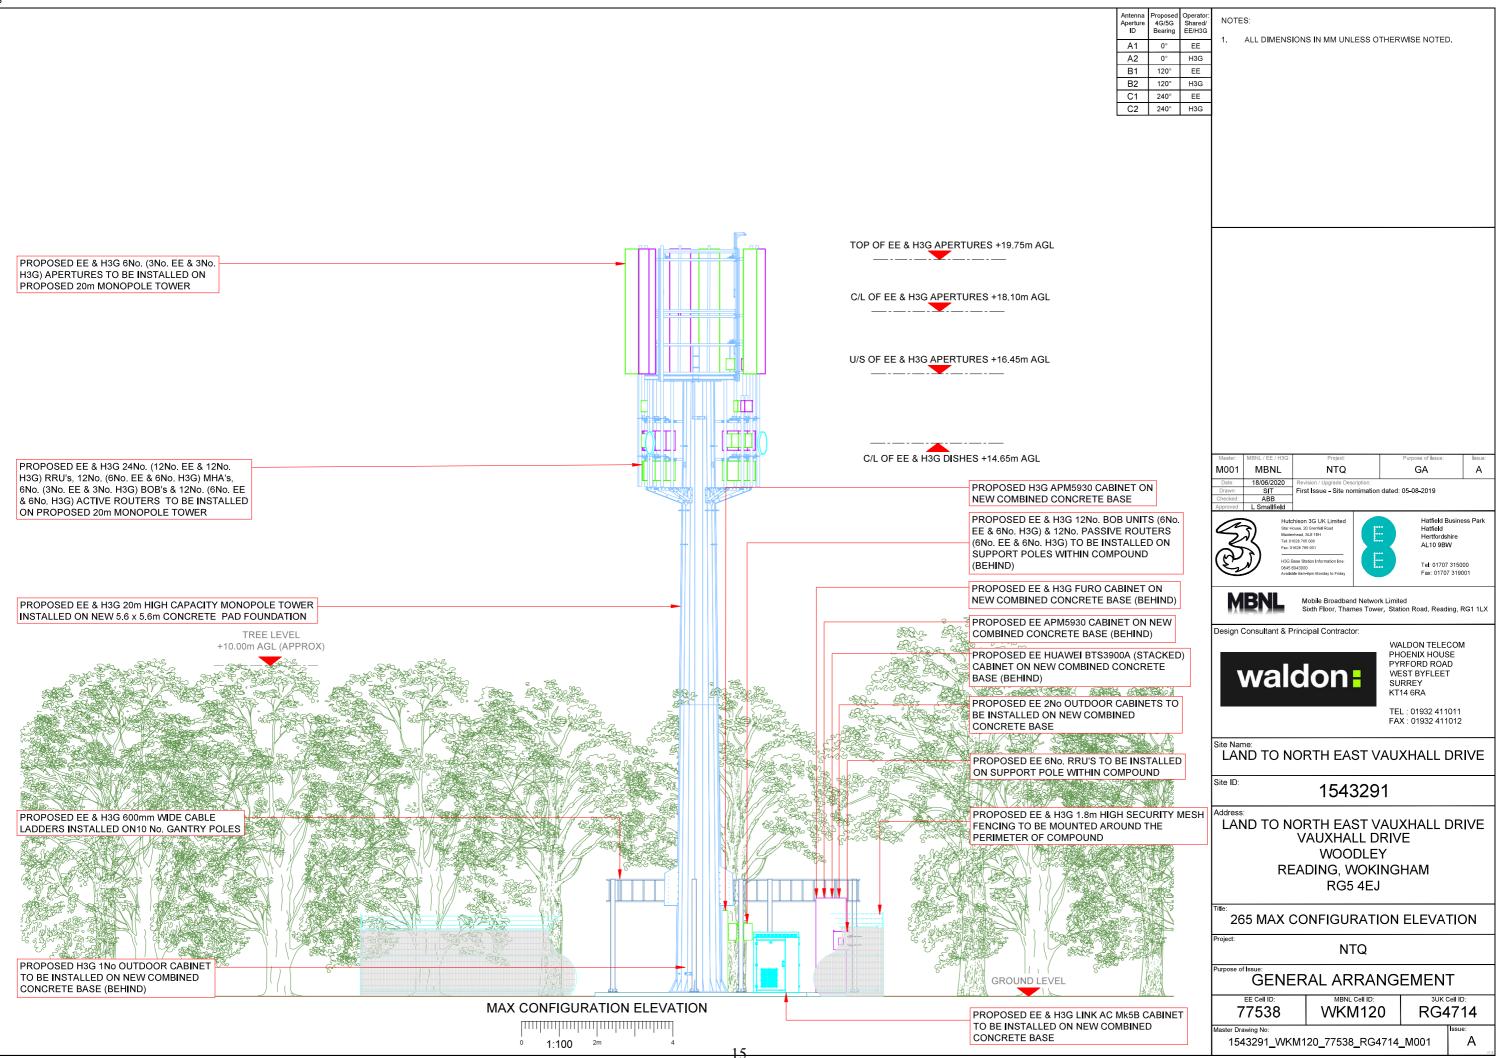

<u>Proposed location</u>: Land To North East Vauxhall Drive, Vauxhall Drive, Woodley, Reading, Wokingham, RG5 4EJ [NGR E: 477052 N: 173034]

<u>Proposed development</u>: Installation of a 20m high capacity monopole supporting 6No. antenna apertures & 4No. 600mm dishes; installation of 8No. cabinets; ancillary development thereto. Please refer to drawings numbered Rev A 002-265.

This site and design have been selected as they allow the technical requirements to be met safely, whilst keeping environmental and visual impact to a minimum. The structure has been kept to 20m in height which is the minimum needed to achieve technical requirements, and cabinets have been sited to avoid disruptions to pedestrians and road users.