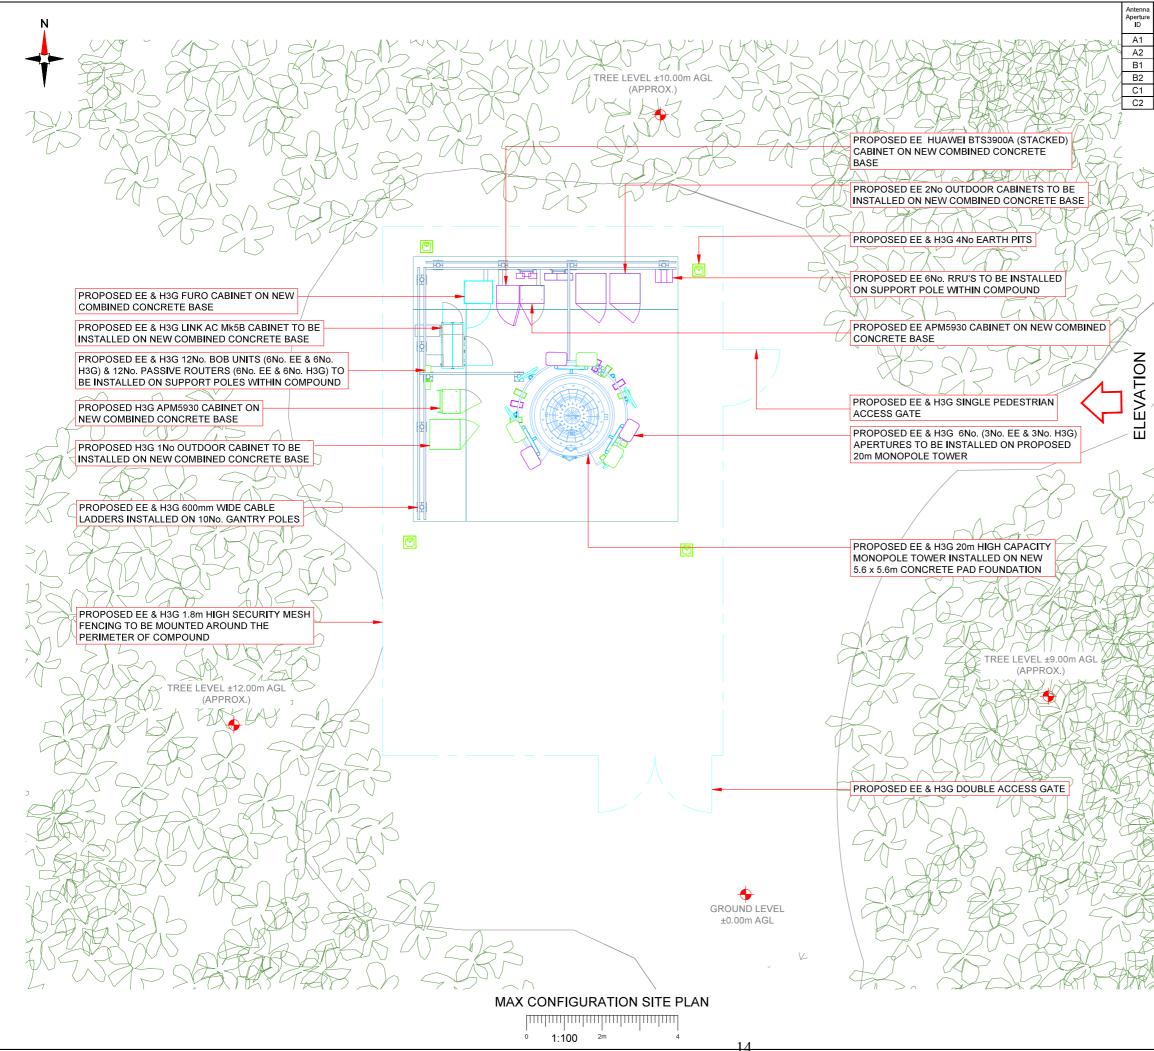

<u>Proposed location</u>: Land To North East Vauxhall Drive, Vauxhall Drive, Woodley, Reading, Wokingham, RG5 4EJ [NGR E: 477052 N: 173034]

<u>Proposed development</u>: Installation of a 20m high capacity monopole supporting 6No. antenna apertures & 4No. 600mm dishes; installation of 8No. cabinets; ancillary development thereto. Please refer to drawings numbered Rev A 002-265.

This site and design have been selected as they allow the technical requirements to be met safely, whilst keeping environmental and visual impact to a minimum. The structure has been kept to 20m in height which is the minimum needed to achieve technical requirements, and cabinets have been sited to avoid disruptions to pedestrians and road users.