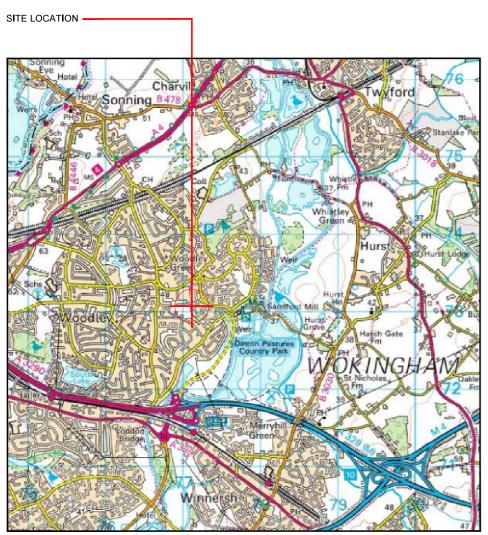

# 8. PRE-APPLICATION CONSULTATION: PROPOSED TELECOMMUNICATIONS INSTALLATION: LAND NORTH EAST OF VAUXHALL DRIVE, WOODLEY

To note correspondence received from Waldon Telecom Ltd, attached at **Appendix 8(i)**, regarding the proposed installation of a new telecommunications mast, and associated equipment, on land to the north east of Vauxhall Drive, Woodley, RG5 4EJ, to replace the existing mast at Headley Park Industrial Estate, in conjunction with another site. The site at Headley Park Industrial Estate is being lost from the network for reasons beyond the operator's control. Drawings showing details of the proposal are attached at **Appendix 8(ii)**. Page 11

## CONSULTATION BY EE LTD AND HUTCHISON 3G LTD PROPOSED SHARED MOBILE TELECOMMUNICATIONS RADIO EQUIPMENT AT LAND TO NORTH EAST VAUXHALL DRIVE, VAUXHALL DRIVE, WOODLEY, READING, WOKINGHAM, RG5 4EJ [NGR E: 477052 N: 173034] – REPLACING SITE 91520 "HEADLEY PARK INDUSTRIAL ESTATE"

<u>Proposed location</u>: Land To North East Vauxhall Drive, Vauxhall Drive, Woodley, Reading, Wokingham, RG5 4EJ [NGR E: 477052 N: 173034]

<u>Proposed development</u>: Installation of a 20m high capacity monopole supporting 6No. antenna apertures & 4No. 600mm dishes; installation of 8No. cabinets; ancillary development thereto. Please refer to drawings numbered Rev A 002-265.