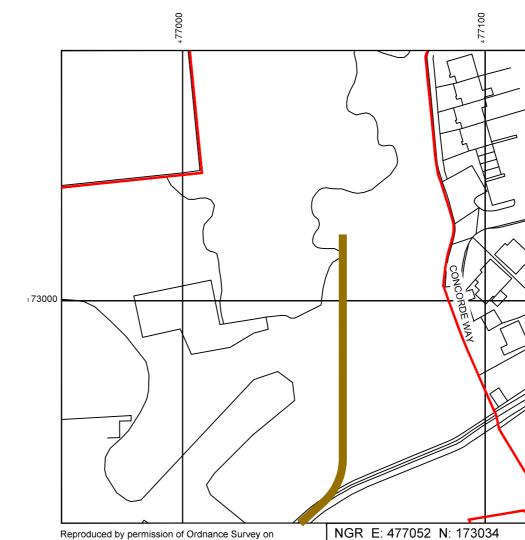

# 8. PRE-APPLICATION CONSULTATION: PROPOSED TELECOMMUNICATIONS INSTALLATION: LAND NORTH EAST OF VAUXHALL DRIVE, WOODLEY

To note correspondence received from Waldon Telecom Ltd, attached at **Appendix 8(i)**, regarding the proposed installation of a new telecommunications mast, and associated equipment, on land to the north east of Vauxhall Drive, Woodley, RG5 4EJ, to replace the existing mast at Headley Park Industrial Estate, in conjunction with another site. The site at Headley Park Industrial Estate is being lost from the network for reasons beyond the operator's control. Drawings showing details of the proposal are attached at **Appendix 8(ii)**. Page 11

<u>Proposed location</u>: Land To North East Vauxhall Drive, Vauxhall Drive, Woodley, Reading, Wokingham, RG5 4EJ [NGR E: 477052 N: 173034]

<u>Proposed development</u>: Installation of a 20m high capacity monopole supporting 6No. antenna apertures & 4No. 600mm dishes; installation of 8No. cabinets; ancillary development thereto. Please refer to drawings numbered Rev A 002-265.