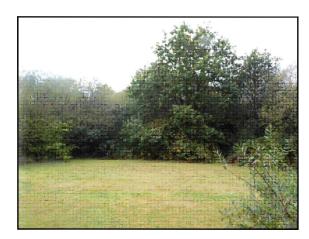

# 8. PRE-APPLICATION CONSULTATION: PROPOSED TELECOMMUNICATIONS INSTALLATION: LAND NORTH EAST OF VAUXHALL DRIVE, WOODLEY

To note correspondence received from Waldon Telecom Ltd, attached at **Appendix 8(i)**, regarding the proposed installation of a new telecommunications mast, and associated equipment, on land to the north east of Vauxhall Drive, Woodley, RG5 4EJ, to replace the existing mast at Headley Park Industrial Estate, in conjunction with another site. The site at Headley Park Industrial Estate is being lost from the network for reasons beyond the operator's control. Drawings showing details of the proposal are attached at **Appendix 8(ii)**. Page 11

<u>Proposed location</u>: Land To North East Vauxhall Drive, Vauxhall Drive, Woodley, Reading, Wokingham, RG5 4EJ [NGR E: 477052 N: 173034]

<u>Proposed development</u>: Installation of a 20m high capacity monopole supporting 6No. antenna apertures & 4No. 600mm dishes; installation of 8No. cabinets; ancillary development thereto. Please refer to drawings numbered Rev A 002-265.