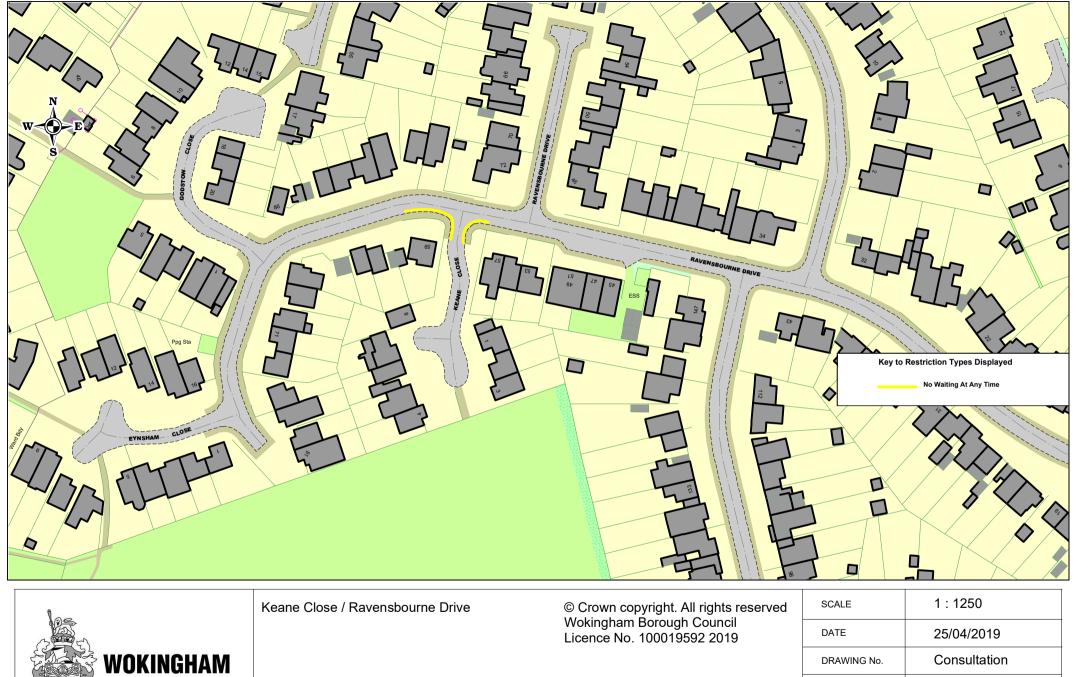

#### 10. WOKINGHAM BOROUGH COUNCIL: PROPOSED INTRODUCTION OF ADDITIONAL WAITING RESTRICTIONS ON ROADS IN WOODLEY

Notification has been received of proposals by Wokingham Borough Council to vary, or introduce waiting restrictions on certain roads. The affected roads in Woodley are:

- Keane Close and Ravensbourne Drive protect junction with new double yellow lines.
- Duffield Road extend double yellow lines outside school by approximately 20metres and re-align School Keep Clear markings, install controlled crossing extents.
- Hurricane Way extend yellow lines, re-align School Keep Clear markings and install controlled crossing extents.

Drawings showing these proposals are attached at *Appendix 10*.

Page 18

Committee members were notified of the proposal ahead of the meeting and comments sought, as responses were required by Wokingham Borough Council by 13 June 2019. A response was subsequently sent stating that the Committee had no objections to the proposals, but sought assurance that residents in Ravensbourne Drive, on either side of Keane Close, had been made aware of the proposal to install new double yellow lines in this location.

Correspondence has since been received from the Traffic Management team confirming that consultation letters have been sent to residents in Keane Close and residents in Ravensbourne Drive who live close to the proposed location.