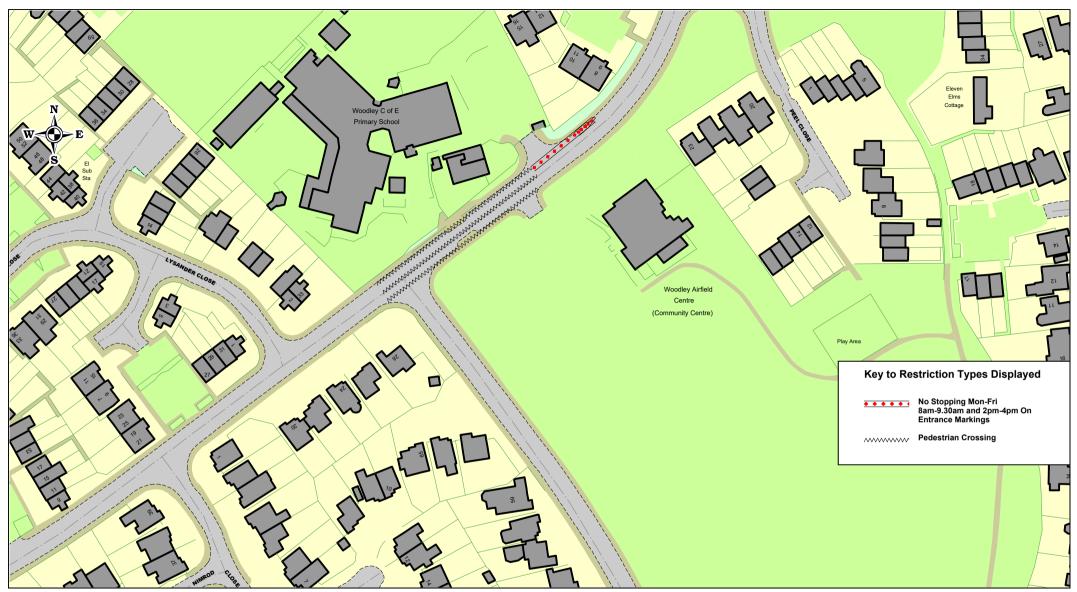

#### 10. WOKINGHAM BOROUGH COUNCIL: PROPOSED INTRODUCTION OF ADDITIONAL WAITING RESTRICTIONS ON ROADS IN WOODLEY

Notification has been received of proposals by Wokingham Borough Council to vary, or introduce waiting restrictions on certain roads. The affected roads in Woodley are:

- Keane Close and Ravensbourne Drive protect junction with new double yellow lines.
- Duffield Road extend double yellow lines outside school by approximately 20metres and re-align School Keep Clear markings, install controlled crossing extents.
- Hurricane Way extend yellow lines, re-align School Keep Clear markings and install controlled crossing extents.

Drawings showing these proposals are attached at *Appendix 10*.

Page 18

Committee members were notified of the proposal ahead of the meeting and comments sought, as responses were required by Wokingham Borough Council by 13 June 2019. A response was subsequently sent stating that the Committee had no objections to the proposals, but sought assurance that residents in Ravensbourne Drive, on either side of Keane Close, had been made aware of the proposal to install new double yellow lines in this location.

Correspondence has since been received from the Traffic Management team confirming that consultation letters have been sent to residents in Keane Close and residents in Ravensbourne Drive who live close to the proposed location.