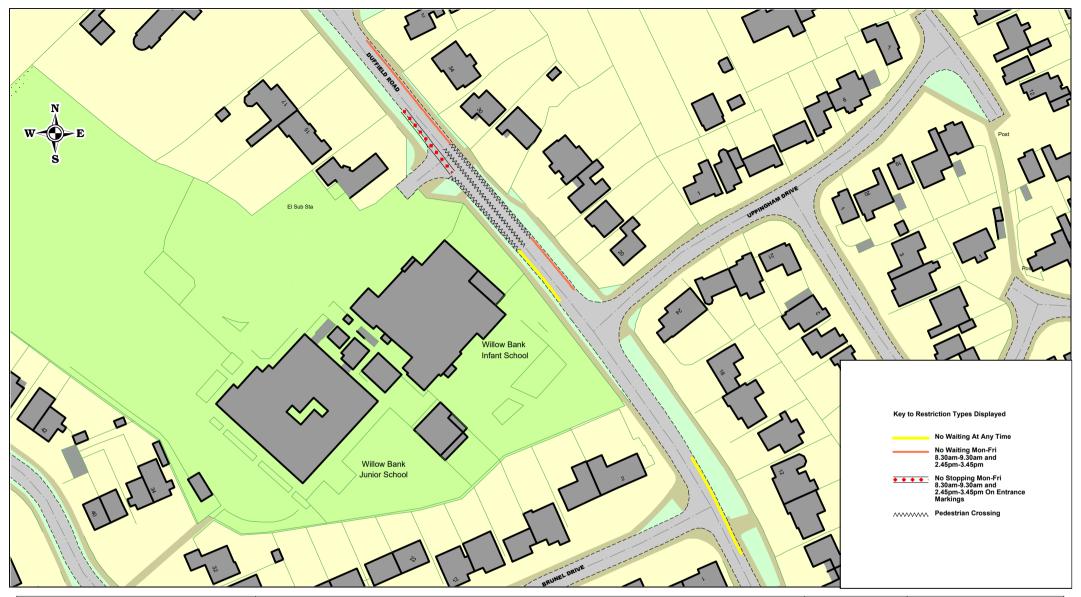

#### 10. WOKINGHAM BOROUGH COUNCIL: PROPOSED INTRODUCTION OF ADDITIONAL WAITING RESTRICTIONS ON ROADS IN WOODLEY

Notification has been received of proposals by Wokingham Borough Council to vary, or introduce waiting restrictions on certain roads. The affected roads in Woodley are:

- Keane Close and Ravensbourne Drive protect junction with new double yellow lines.
- Duffield Road extend double yellow lines outside school by approximately 20metres and re-align School Keep Clear markings, install controlled crossing extents.
- Hurricane Way extend yellow lines, re-align School Keep Clear markings and install controlled crossing extents.

Drawings showing these proposals are attached at *Appendix 10*.

Page 18

Committee members were notified of the proposal ahead of the meeting and comments sought, as responses were required by Wokingham Borough Council by 13 June 2019. A response was subsequently sent stating that the Committee had no objections to the proposals, but sought assurance that residents in Ravensbourne Drive, on either side of Keane Close, had been made aware of the proposal to install new double yellow lines in this location.

Correspondence has since been received from the Traffic Management team confirming that consultation letters have been sent to residents in Keane Close and residents in Ravensbourne Drive who live close to the proposed location.