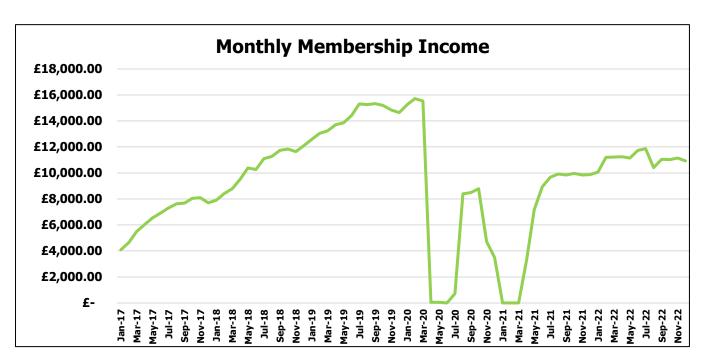

#### Income

The Committee's revised income estimates are likely to be £42,696 higher than the original budget for 2022/23. Income at the leisure centre has been strong with a steady increase in gym membership following the drop off during the pandemic.