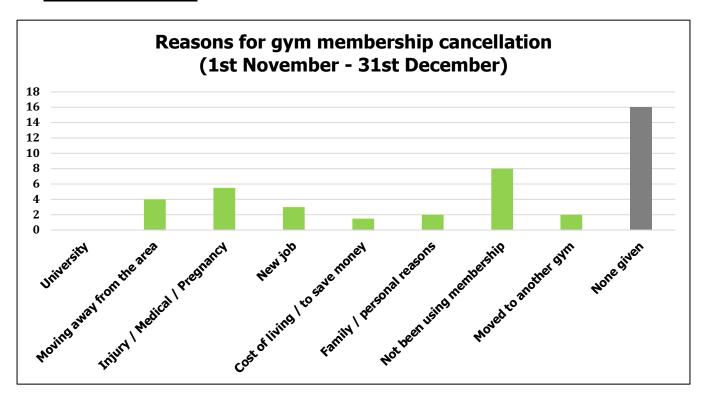

|
| Youth Services               | 0                 | 0                       | 0                       | 0%                |                                    |
| TOTAL                        | 437,820           | 345,269                 | 382,464                 | 87%               |                                    |
| NET                          | 234,713           | 36,755                  | 60,324                  | 26%               |                                    |

Month 9 - 75%

Woodley Town Council

# WOODFORD PARK LEISURE CENTRE, SPORTS DEVELOPMENT AND ACTIVITIES

**REPORT OF THE LEISURE SERVICES MANAGER** 

To inform and update Members on developments at Woodford Park Leisure Centre.

#### The Gym on the Park

**PURPOSE OF REPORT** 





#### **Woodford Park Leisure Centre**

#### **External Defibrillator**

The automatic external defibrillator (AED) was installed outside the back of Woodford Park Leisure Centre opposite the 3G Pitch on 5<sup>th</sup> December 22. The unit is now fully operational.

#### **Christmas Activities**

In an attempt to maintain good attendance throughout a traditionally quiet time a Christmas theme was applied to a number of our regular exercise classes throughout the festive period. Our regular instructors offered sessions including Santa's Circuits and Festive Bootcamp which were well received by the regular attendees. We also ran a small Christmas party for our Silver Circuits members and provided mince pies for both of our weekly 50+ Afternoon Clubs.

#### **Family Racket Attack**

Throu