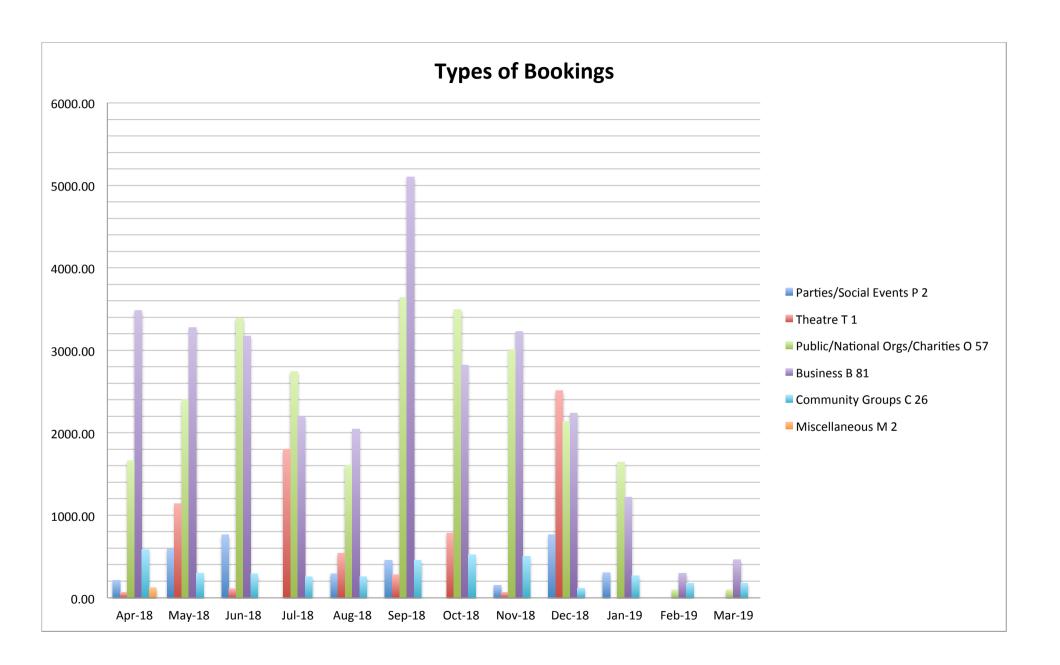

#### **Room Hire**

Income from room hire is shown in **APPENDIX B**.

#### **APPENDIX B**

|                                | А         | \pr-18 |     | May-18   |     | Jun-18   |           | Jul-18   |     | Aug-18   |      | Sep-18   |      | Oct-18   |           | Nov-18   |      | Dec-18   |           | Jan-19   |      | Feb-19   |      | Mar-19   |
|--------------------------------|-----------|--------|-----|----------|-----|----------|-----------|----------|-----|----------|------|----------|------|----------|-----------|----------|------|----------|-----------|----------|------|----------|------|----------|
| Hirer                          | Band Roo  | om     | R   | Room     | F   | Room     | F         | Room     | ı   | Room     | F    | Room     |      | Room     |           | Room     | ı    | Room     | F         | Room     | 1    | Room     | F    | Room     |
|                                | <u>No</u> | £      | No  | £        | No  | £        | <u>No</u> | £        | No  | £        | No   | £        | No   | £        | <u>No</u> | £        | No   | £        | <u>No</u> | £        | No   | £        | No   | £        |
| Summary of Bookings            |           |        |     |          |     |          |           |          |     |          |      |          |      |          |           |          |      |          |           |          |      |          |      |          |
| Type of Booking                |           |        |     |          |     |          |           |          |     |          |      |          |      |          |           |          |      |          |           |          |      |          |      |          |
| Parties/Social Events          | P 2 2     | 15.00  | 5   | 599.16   | 12  | 763.76   | 0         | 0.00     | 3   | 295.00   | 4    | 460.00   | 0    | 0.00     | 2         | 152.50   | 12   | 763.76   | 2         | 302.50   | 0    | 0.00     | 0    | 0.00     |
| Theatre                        | T 1       | 67.50  | 10  | 1141.66  | 2   | 109.17   | 34        | 1800.80  | 14  | 540.82   | 3    | 279.17   | 7    | 784.59   | 1         | 67.50    | 44   | 2512.50  | 0         | 0.00     | 0    | 0.00     | 0    | 0.00     |
| Public/National Orgs/Charities | O 57 16   | 61.39  | 85  | 2404.40  | 99  | 3391.45  | 77        | 2744.30  | 48  | 1611.01  | 104  | 3640.22  | 80   | 3495.49  | 96        | 3010.64  | 62   | 2136.55  |           | 1644.78  | 12   | 99.36    | 12   | 99.36    |
| Business                       | B 81 34   | 83.69  | 80  | 3276.28  | 72  | 3175.57  | 44        | 2195.78  | 41  | 2047.13  | 85   | 5103.95  | 55   | 2825.50  | 59        | 3227.43  | 43   | 2242.00  | 21        | 1222.51  | 6    | 301.68   | 8    | 461.68   |
| Community Groups               |           | 84.14  | 11  | 297.49   | 10  | 291.27   | 7         | 254.19   | 7   | 254.19   | 16   | 454.57   | 18   | 521.65   | 19        | 505.41   | 6    | 117.48   |           | 268.04   | 4    | 178.45   | 4    | 178.44   |
| Miscellaneous                  | M 2 1     | 21.68  | 0   | 0.00     | 0   | 0.00     | 0         | 0.00     | 0   | 0.00     | 0    | 0.00     | 0    | 0.00     | 0         | 0.00     | 0    | 0.00     | 0         | 0.00     | 0    | 0.00     | 0    | 0.00     |
|                                | 400 04    | 22.40  | 404 | 7740.00  | 105 | 7704.00  | 100       | COOF 07  | 110 | 4740.45  | 040  | 0007.04  | 400  | 7007.00  | 477       | 0000 40  | 107  | 7770.00  | 07        | 2427.02  |      | F70 40   | 24   | 720.40   |
|                                | 169 61    | 33.40  | 191 | 7718.99  | 195 | 7731.22  | 162       | 6995.07  | 113 | 4748.15  | 212  | 9937.91  | 160  | 7627.23  | 1//       | 6963.48  | 167  | 7772.29  | 87        | 3437.83  | 22   | 579.49   | 24   | 739.48   |
| Cumulative Income              |           |        |     |          |     |          |           |          |     |          |      |          |      |          |           |          |      |          |           |          |      |          |      |          |
| Parties/Social Events          | P 2 2     | 15.00  | 7   | 814.16   | 19  | 1577.92  | 19        | 1577.92  | 22  | 1872.92  | 26   | 2332.92  | 26   | 2332.92  | 28        | 2485.42  | 40   | 3249.18  | 42        | 3551.68  | 42   | 3551.68  | 42   | 3551.68  |
| Theatre                        | T 1       | 67.50  | 11  | 1209.16  | 13  | 1318.33  | 47        | 3119.13  | 61  | 3659.95  | 64   | 3939.12  | 71   | 4723.71  | 72        | 4791.21  | 116  | 7303.71  | 116       | 7303.71  | 116  | 7303.71  | 116  | 7303.71  |
| Public/National Orgs/Charities | O 57 16   | 61.39  | 142 | 4065.79  | 241 | 7457.24  | 318       | 10201.54 | 366 | 11812.55 | 470  | 15452.77 | 550  | 18948.26 | 646       | 21958.90 | 708  | 24095.45 | 765       | 25740.23 | 777  | 25839.59 | 789  | 25938.95 |
| Business                       | B 81 34   | 83.69  | 161 | 6759.97  | 233 | 9935.54  | 277       | 12131.32 | 318 | 14178.45 | 403  | 19282.40 | 458  | 22107.90 | 517       | 25335.33 | 560  | 27577.33 | 581       | 28799.84 | 587  | 29101.52 | 595  | 29563.20 |
| Community Groups               | C 26 5    | 84.14  | 37  | 881.63   | 47  | 1172.90  | 54        | 1427.09  | 61  | 1681.28  | 77   | 2135.85  | 95   | 2657.50  | 114       | 3162.91  | 120  | 3280.39  | 127       | 3548.43  | 131  | 3726.88  | 135  | 3905.32  |
| Miscellaneous                  | M 2 1     | 21.68  | 2   | 121.68   | 2   | 121.68   | 2         | 121.68   | 2   | 121.68   | 2    | 121.68   | 2    | 121.68   | 2         | 121.68   | 2    | 121.68   | 2         | 121.68   | 2    | 121.68   | 2    | 121.68   |
|                                | 100 01    | 00.40  | 000 | 10050.00 |     | 04500.04 |           | 00570.00 | 000 | 20000 00 | 1010 | 1000171  | 1000 | 50004.07 | 4070      | 53055 45 | 4540 | 05007.74 | 1000      | 20005 57 | 1055 | 00045.00 | 1070 | 70004.54 |
|                                | 169 61    | 33.40  | 360 | 13852.39 | 555 | 21583.61 | 717       | 28578.68 | 830 | 33326.83 | 1042 | 43264.74 | 1202 | 50891.97 | 1379      | 57855.45 | 1546 | 65627.74 | 1633      | 69065.57 | 1655 | 69645.06 | 1679 | 70384.54 |