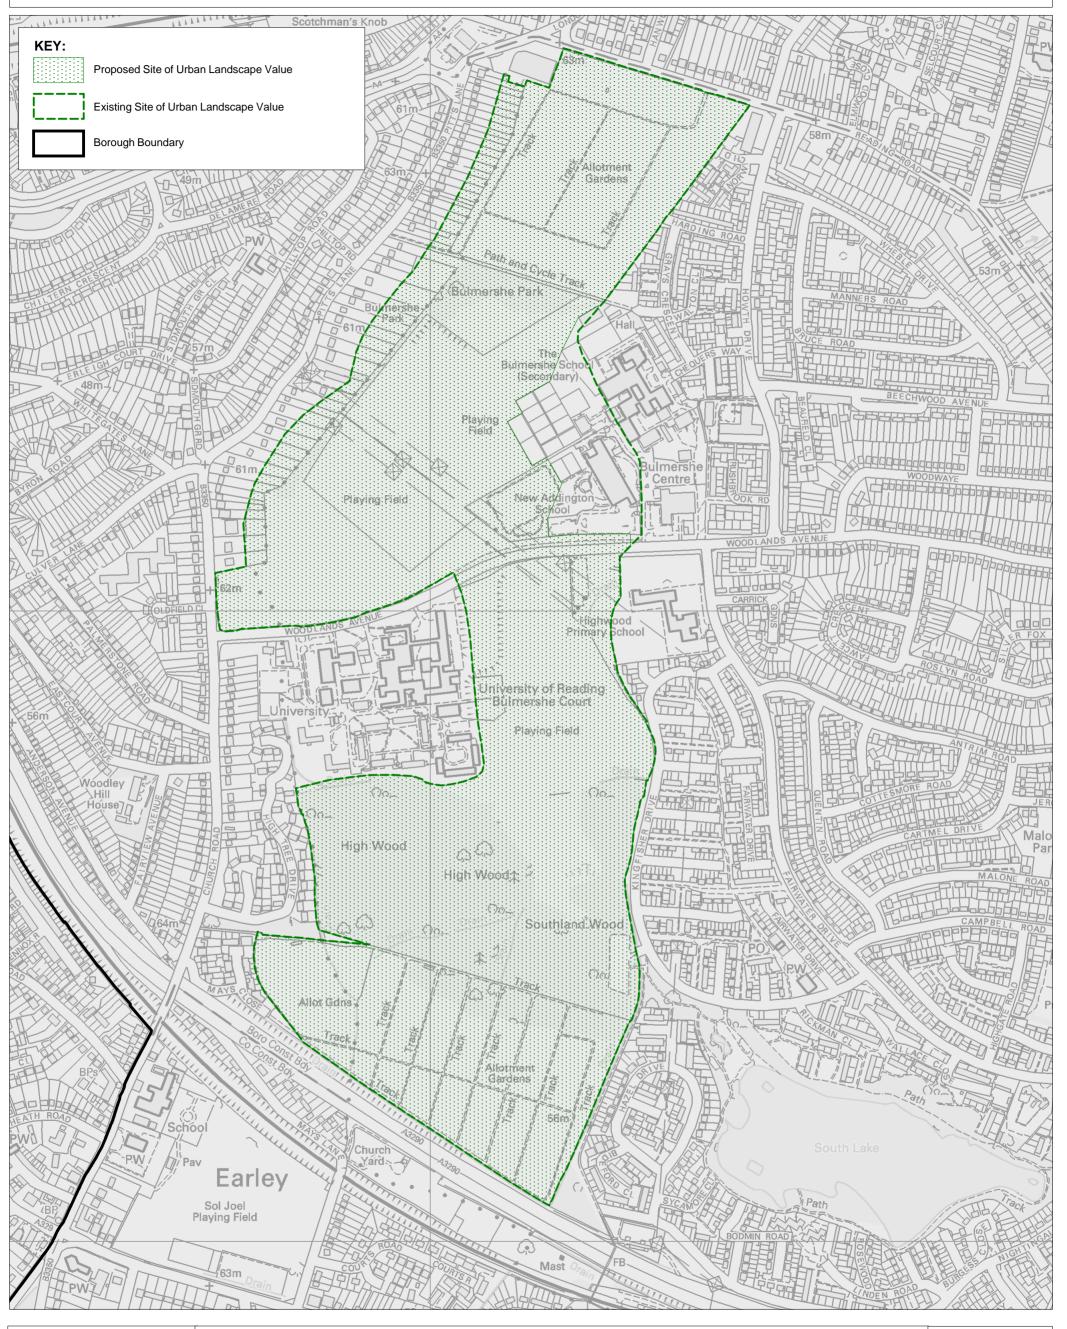

# 82. SITE OF URBAN LANDSCAPE VALUE (SULV) JOINT WORKING PARTY

a) Members considered the terms of reference for the SULV Joint Working Party, as recommended by the SULV Joint Working Party Terms of Reference sub group. It was noted that the map attached to the terms of reference to identify the extent of the SULV included an area in the south east corner that was not part of the SULV.

# **Overall purpose**

To protect the Bulmershe SULV, as currently defined in the Wokingham Borough Council MDD DPD and as shown on the attached map (Appendix A), from development.

# LANDSCAPE DESIGNATIONS

Map 311 - Amend Site of Urban Landscape Value at Bulmershe, Woodley defined in policy TB22

© Crown Copyright and database rights 2012 Ordnance Survey 100019592

## **BULMERSHE SITE OF URBAN LANDSCAPE VALUE**

### **Interim Statement**

Earley and Woodley Town Councils are unanimous in the view that national and local planning policies should be used to protect and if possible enhance the status of the area of the Bulmershe Site of Urban Landscape Value (SULV). The extent of this SULV is defined in the MDD DPD. The two Town Councils have consistently striven to try to ensure that this green gap between the two settlements is maintained. Yet again, however, there was disappointment at the recent decision of the Local Planning Authority to grant Planning Permission for a development which would further encroach on to this area, despite the designation afforded to it of a Site of Urban Landscape Value and following the most recent consultation on the MDD DPD when the importance of protecting this area had again been highlighted.

Beauty – Highwood is a fine example of mixed lowland woodland with an attractive heath land area too. The open views offered by parts of the Bulmershe SULV, within an otherwise urban landscape, offer the beauty of a semi-natural landscape that has historically been recognised as a Site of Landscape Value.

Historic Importance – Much of the area formed part of the grounds of Woodley Lodge and Bulmershe Court that has historically provided a degree of protection. Highwood contains exotic tree species, which were once part of an arboretum - a collection of trees - in the grounds of Woodley Lodge. These include giant redwoods and monkey puzzle.

Recreational Value – There are a range of formal and informal recreational uses

- i) Allotments there are allotments at the north and south ends of the Bulmershe SULV.
- ii) Informal recreation there are many opportunities for informal recreation within the Bulmershe SULV, such as walking, kite flying, picnicking etc iii) Playing fields there are playing fields under the management of Bulmershe College, Addington School and Reading University that are also available for public use.

Tranquillity – Within the general urbanised eastern edge of the Reading conurbation this green space offers a tranquil location for informal recreation by Woodley and Earley residents

Wildlife - Highwood is designated as a Local Nature Reserve and is entirely within the Bulmershe SULV area. A number of years ago the Bulmershe Allotment site, between Mays Lane and Bideford Close was reduced in size by Reading Borough Council. The land to the east of the site is now being actively managed by Reading Borough Council for both wildlife and amenity to allow the woodland on the edges of the site to develop, maintain a mix of scrub and grass needed by the existing fauna, keep the existing paths open and allow options for use as allotments and open space to be considered in the future.